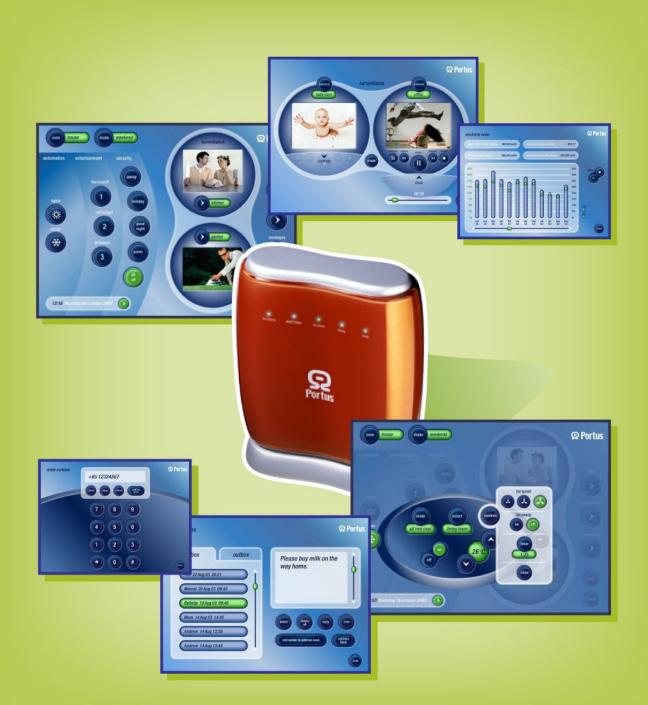

he age of the digital home, networking both traditional and new services delivers compelling benefits to users

portus life better

Portus offers a complete solution for delivery of services to the Connected Home (and office!)

The DIAS replaces separate systems with a single device that supports all your services needs



### the DIAS]

Provides a standards-based (OSGI) open services platform

All user operation via advanced webenabled interface

Requires no new wires

Integrated Broadband ADSL modem

Provides the 3 essential networks for the modern home:

- Wireless LAN
- Bluetooth
- PLC

Secure – acts as firewall

~100% uptime, battery backed for power interruption

Intelligence can offload requirement from other devices eg meters, medical monitoring



#### Confidential & Proprietary



# applications]

portus makes life better



# roles]



portus makes life better

**Portus**