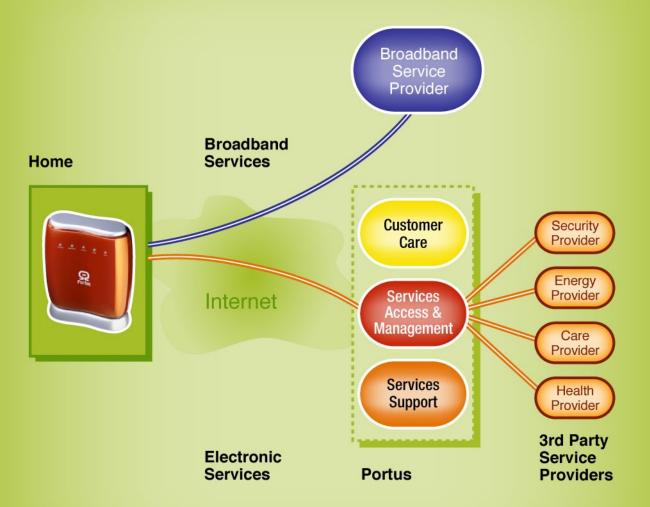

Portus offers a complete solution for delivery of services to the Connected Home (and office!)

The DIAS replaces separate systems with a single device that supports all your services needs

### the DIAS]

Provides a standards-based (OSGI) open services platform

All user operation via advanced webenabled interface

Requires no new wires

Integrated Broadband ADSL modem

Provides the 3 essential networks for the modern home:

- Wireless LAN
- Bluetooth
- PLC

Secure – acts as firewall

~100% uptime, battery backed for power interruption

Intelligence can offload requirement from other devices eg meters, medical monitoring