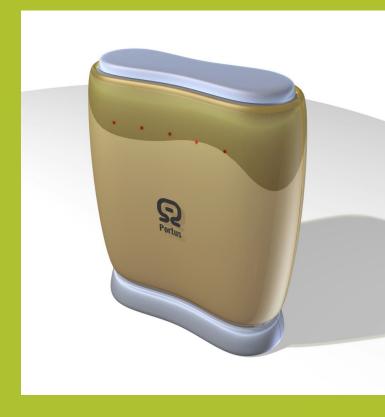

Portus offers a complete solution for delivery of services to the Connected Home (and office!)

The DIAS replaces separate systems with a single device that supports all your services needs

### the DIAS]

Provides a standards-based (OSGI) open services platform

All user operation via advanced webenabled interface

Requires no new wires

Integrated Broadband ADSL modem

Provides the 3 essential networks for the modern home:

- Wireless LAN
- Bluetooth
- PLC

Secure – acts as firewall

~100% uptime, battery backed for power interruption

Intelligence can offload requirement from other devices eg meters, medical monitoring